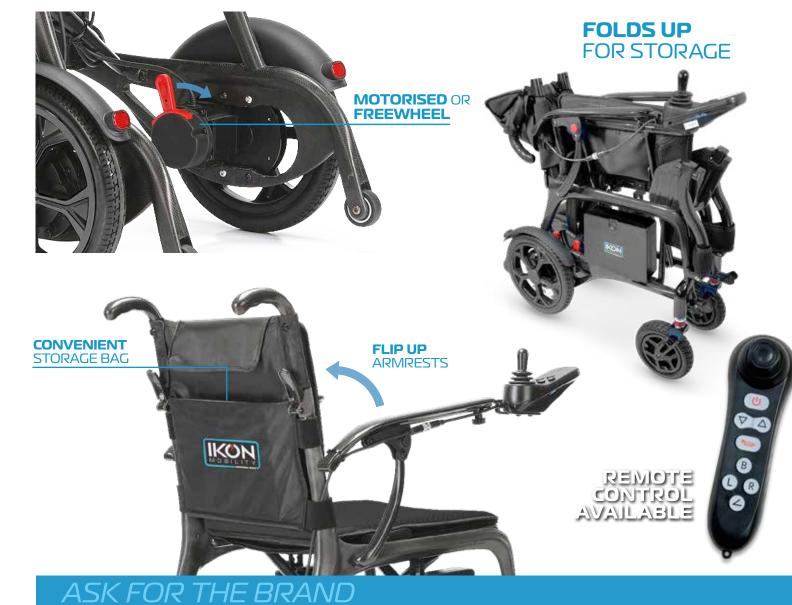

#### **FEATURES**

- Carbon fibre frame
- Folds up for transport and storage
- Comfortable padded seat and backrest
- Fold down backrest with storage pocket
- Lift up armrests
- Onboard controller with LCD display and fingertip controls
- Battery power indicator
- Controller can be attached left or right side
- Variable speed setting
- Rear wheel drive
- Front wheel suspension
- Electromagnetic brake
- Aeroplane safe battery
- Rechargeable Lithium-ion battery
- Anti-tip wheels
- Calf strap
- Lap belt
- Horn