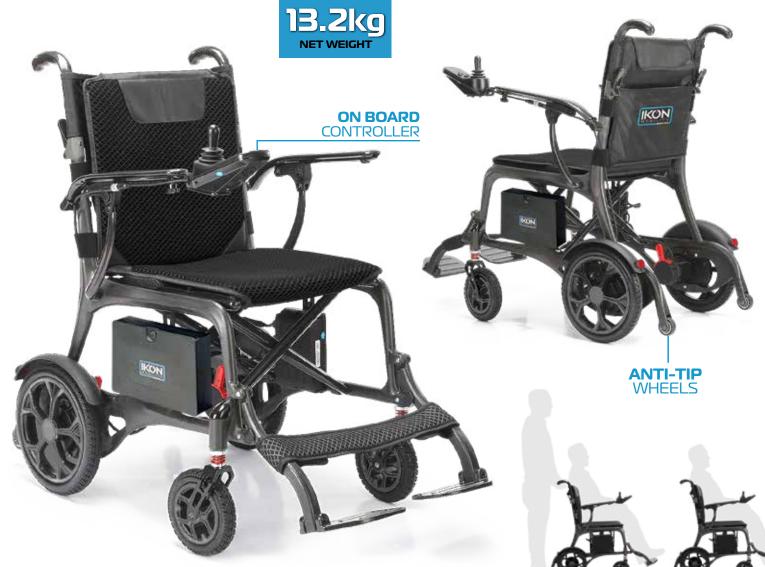

#### **FEATURES**

- Carbon fibre frame
- Folds up for transport and storage
- Comfortable padded seat and backrest
- Fold down backrest with storage pocket
- Lift up armrests
- Onboard controller with LCD display and fingertip controls
- Battery power indicator
- Controller can be attached left or right side
- Variable speed setting
- Rear wheel drive
- Front wheel suspension
- Electromagnetic brake
- Aeroplane safe battery
- Rechargeable Lithium-ion battery
- Anti-tip wheels
- Calf strap
- Lap belt
- Horn

#### **SPECIFICATIONS**

- Overall (L to unfolded footrest):
  1045mm(L) x 555mm(W) x 885mm(H)
- Folded: 820mm(L) x 275mm(w) x 770mm(H)
- Seat (H from floor):
  420mm(L) x 460mm(W) x 490mm(H)
- Backrest (H from seat): 440mm(W) x 420mm (H)
- Push Handle Height: 880mm
- Turning Circle: 1080mm
- Speed: **6km/hr**
- Max Range: Up to 18km<sup>1</sup>
- Safe Climb Angle: **6 10**°
- Max Climb Angle: 10°
- Motor: **2 x 250W high torque brushless motors**
- Battery: 24V / 10Ah Lithium-Ion
- Charger: **2 Amp Lithium-Ion**
- Tyres (flat free): Front: 165mm (6.5") / Rear: 280mm (11")
- Product Weight:
  13.2kg net weight,
  15.8kg gross weight
- Max User Weight: 140kg (on flat ground)