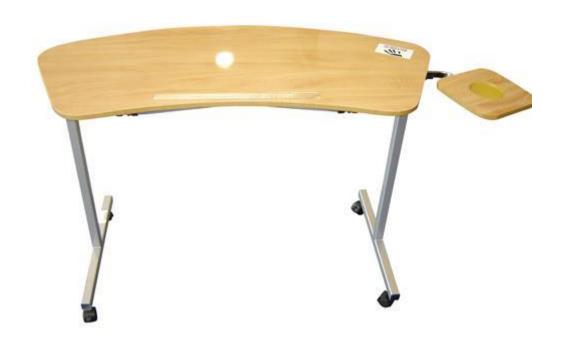

## HOMECRAFT OVER ARMCHAIR TABLE

Modern, ergonomically shaped laminated teak table top, which can easily be tilted to enable users to read etc. In addition, it comes with a stylish side table to accommodate a mug of coffee/tea. It can be fitted to either the left or right hand side of the table. Easy to clean.

## **SPECIFICATIONS:**

Main Table Size: 109 x 41cm
Side Table Size: 20 x 20cm
Overall Width: 131cm

Height Adjustment: 75 – 91.5cm
Length between Legs: 88.5cm
Weight: 15kg

Maximum Load Capacity: 25kg

Warranty: 12 monthsARTG Id: 230215