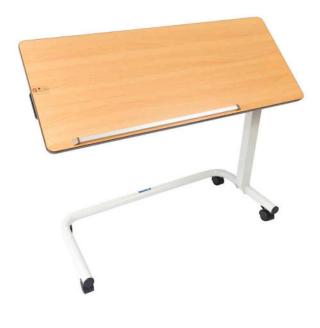

## Peak (SE-024) Over Bed Table

Product Code: 9346376011211

## Features:

- Height Adjustable
- > Two Lockable Swivel Castors
- Antibacterial Powder Coated Steel
  Frame
- Laminated Particle Board Table Top
- C Shaped Base For Stability
- > Easy To Clean

| Product Specifications |        |
|------------------------|--------|
| Max Height             | 96cm   |
| Min Height             | 67cm   |
| Length                 | 77cm   |
| Width                  | 38.5cm |